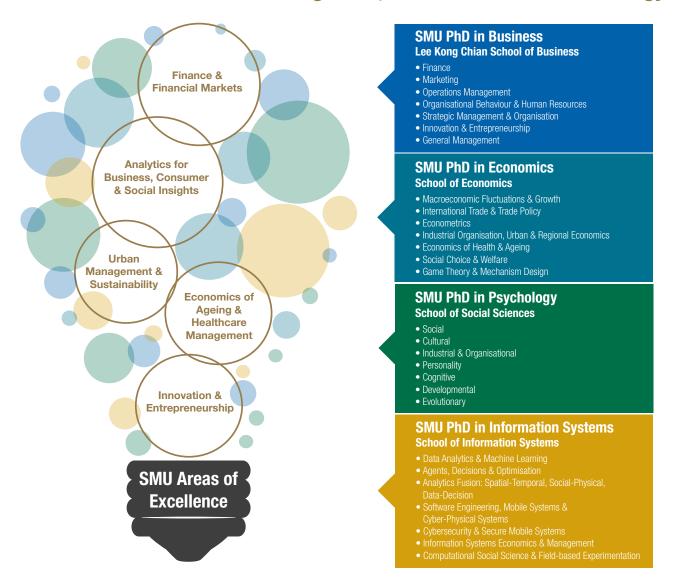

## **POSTGRADUATE RESEARCH PROGRAMMES** Research Excellence across Management, Social Science and Technology

- Join one of SMU's PhD programmes Business, Economics, Psychology, Information Systems or pursue the SMU Interdisciplinary Doctoral Programme in one of the SMU Areas of Excellence.
- Participate in SMU's strong and innovative research culture that combines focused scholarship with multidisciplinary perspectives.
- · Enjoy attractive scholarships that cover tuition fees and living stipends.
- · Work alongside distinguished faculty members who are experts in their specialised fields.
- · Get trained in professional skills such as teaching and presentation techniques.
- · Be sought after by prestigious academic institutions and industry organisations just like our PhD graduates.